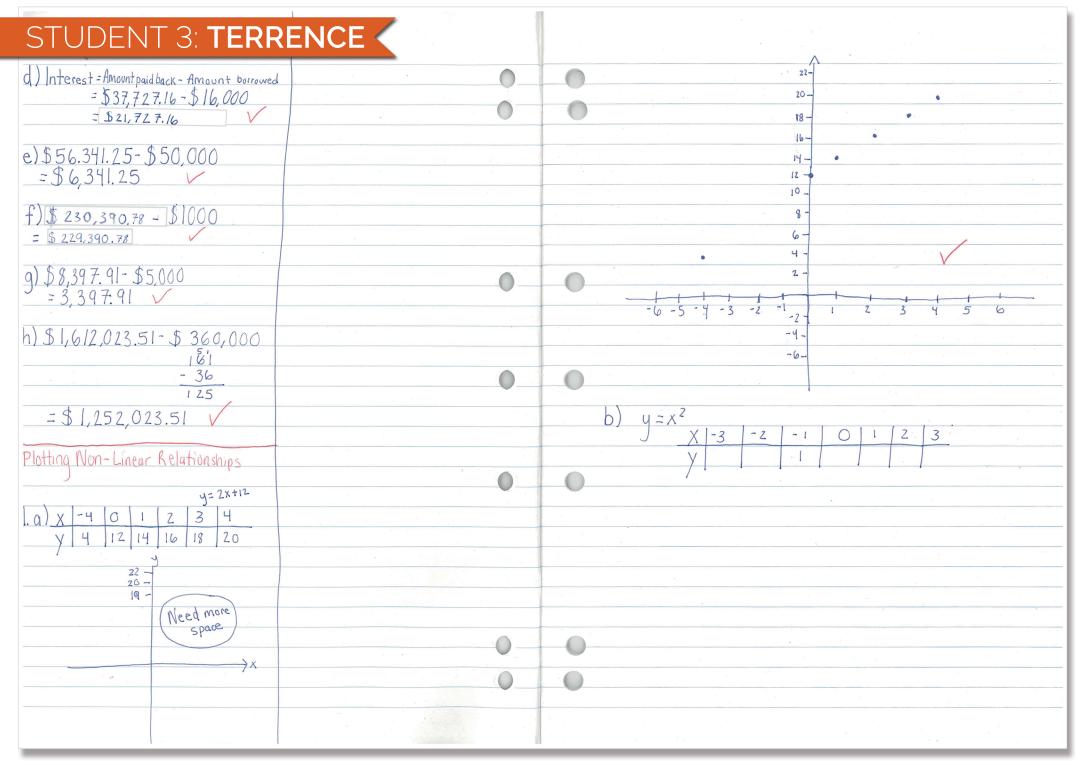

|                                                                                                                                                                           |   | d  |                                    |   |
|---------------------------------------------------------------------------------------------------------------------------------------------------------------------------|---|----|------------------------------------|---|
| STUDENT 4: <b>AMIRA</b>                                                                                                                                                   |   |    |                                    |   |
| STUDENT 4. AMIRA